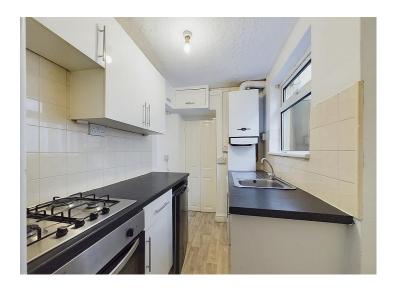

## Kitchen

Having a range of contemporary white wall and base units with contrasting work surfaces and tiled splash backs, stainless steel sink and drainer unit with mixer tap, built-in electric oven with stainless steel gas hob set into the worktop above. Space for undercounter fridge, wood effect flooring, uPVC double glazed window overlooking the rear of the property and wooden door providing access out onto the rear yard, also houses the Baxi Combi boiler, with access into the bathroom.