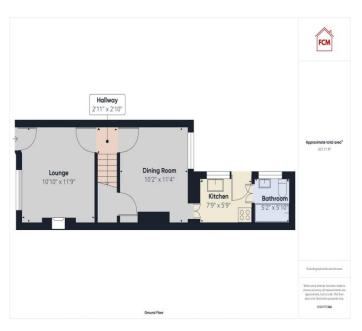

## **ACCOMMODATION**

## Lounge

A bright and spacious lounge, featuring a gas fire set into the chimney breast with decorative wooden surround and stone hearth. Modern neutral decor and wood effect laminate flooring, with decorative coving to the ceiling, uPVC double glazed window and uPVC double glazed door with frosted glass and frosted top light, with single panelled radiator and access into the inner hall.

## Inner Hall

Stairs to the first floor and access into the dining room.

# Dining room

A versatile second reception room, which would make a fantastic dining room, sitting room or perhaps playroom, with useful under stairs storage cupboard, wood effect laminate flooring and neutral decor, uPVC double glazed window overlooking the rear of the property and single panelled radiator, provides access into the kitchen.

## Kitchen

Having a range of contemporary white wall and base units with contrasting work surfaces and tiled splash backs, stainless steel sink and drainer unit with mixer tap, built-in electric oven with stainless steel gas hob set into the worktop above. Space for undercounter fridge, wood effect flooring, uPVC double glazed window overlooking the rear of the property and wooden door providing access out onto the rear yard, also houses the Baxi Combi boiler, with access into the bathroom.

## **Bathroom**

Suite briefly comprising of pedestal sink, toilet, bath with electric shower above, fully tiled walls, double panelled radiator, uPVC double glazed frosted glass window and wood effect laminate flooring.