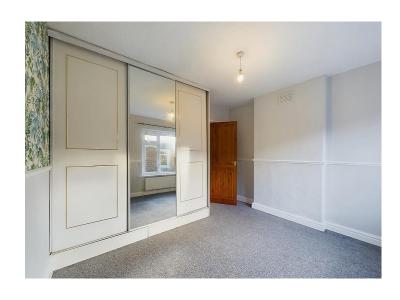

#### Bedroom one

A good size double bedroom benefiting from fitted wardrobes, with sliding mirrored doors, uPVC double glazed window overlooking the front of the property with single panelled radiator below.