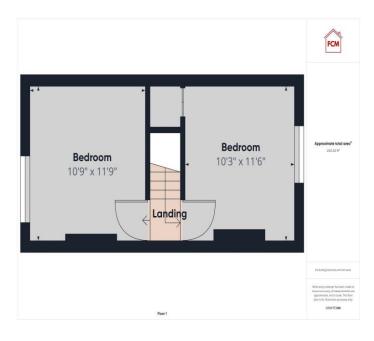

## First floor Landing

Provides access into two double bedrooms.

#### Bedroom one

A good size double bedroom benefiting from fitted wardrobes, with sliding mirrored doors, uPVC double glazed window overlooking the front of the property with single panelled radiator below.

# Bedroom two

A second well-proportioned double bedroom with useful built-in storage cupboard, UPVC double glazed window overlooking the rear of the property and double panelled radiator below.

First Choice Move Ltd. registered in England and Wales Number 0767776 VAT number 118201945
Registered office and postal address:
GATE HOUSE, HALLWOOD ROAD, LILLYHALL, WORKINGTON, CUMBRIA. CA14 4JR