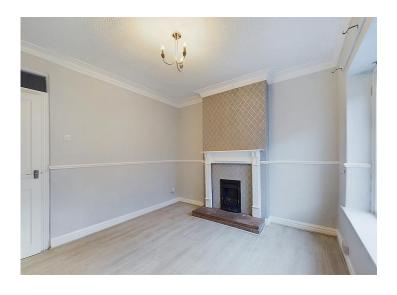

# Dining room

A versatile second reception room, which would make a fantastic dining room, sitting room or perhaps playroom, with useful under stairs storage cupboard, wood effect laminate flooring and neutral decor, uPVC double glazed window overlooking the rear of the property and single panelled radiator, provides access into the kitchen.