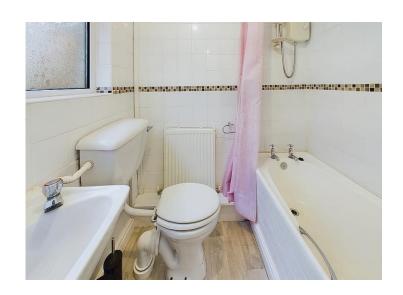

## **Bathroom**

Suite briefly comprising of pedestal sink, toilet, bath with electric shower above, fully tiled walls, double panelled radiator, uPVC double glazed frosted glass window and wood effect laminate flooring.