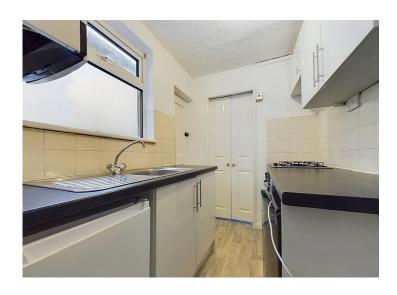

## Kitchen

Having a range of contemporary white wall and base units with contrasting work surfaces and tiled splash backs, stainless steel sink and drainer unit with mixer tap, built-in electric oven with stainless steel gas hob set into the worktop above. Space for undercounter fridge, wood effect flooring, uPVC double glazed window overlooking the rear of the property and wooden door providing access out onto the rear yard, also houses the Baxi Combi boiler, with access into the bathroom.