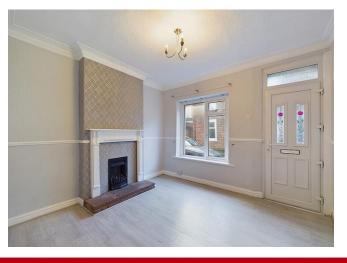

## Lounge

A bright and spacious lounge, featuring a gas fire set into the chimney breast with decorative wooden surround and stone hearth. Modern neutral decor and wood effect laminate flooring, with decorative coving to the ceiling, uPVC double glazed window and uPVC double glazed door with frosted glass and frosted top light, with single panelled radiator and access into the inner hall.